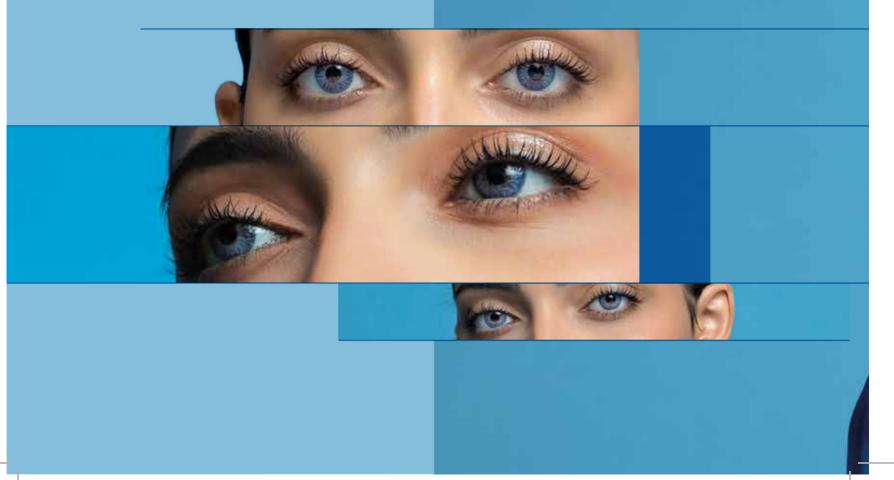

# DREAM NBLUE

#### STABILITY. REFINEMENT. SUBTLETY.

Look sophisticated and enigmatic, while maintaining a natural look.