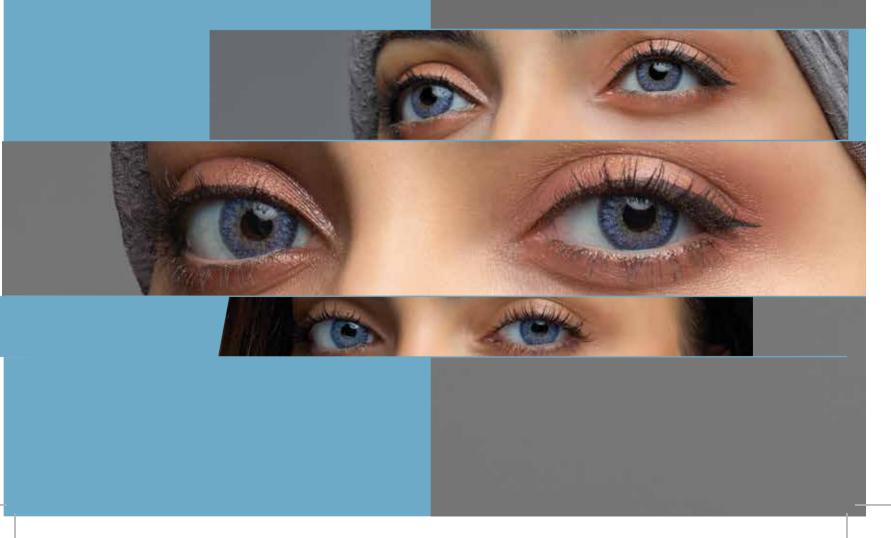

# DREAM NBLUE

#### STABILITY. REFINEMENT. SUBTLETY.

Look sophisticated and enigmatic, while maintaining a natural look.